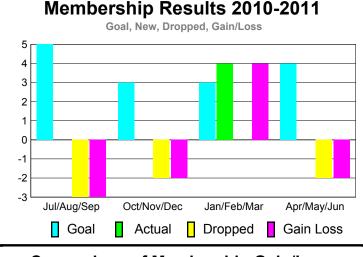

# Club Results 2010-2011 Goal, New, Dropped, Gain/Loss 1.2 0.8 0.4 0 -0.4 -0.8 -1.2 Jul/Aug/Sep Oct/Nov/Dec Jan/Feb/Mar Others Goal Actual Dropped Gain Loss