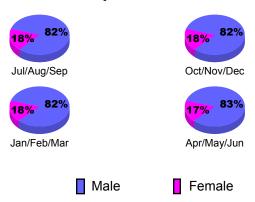

# Gender Comparison 2010-2011

Jan/Feb/Mar

Previous Year

Apr/May/Jun

Oct/Nov/Dec