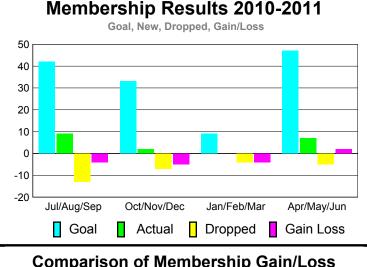

# YTD Status Quo Clubs 2010-2011

|             | N                          |                              | <u>HIP                                    </u> |                                 |                                 |
|-------------|----------------------------|------------------------------|------------------------------------------------|---------------------------------|---------------------------------|
|             | <u> </u>                   | Member<br>201                | Membership<br>2009-2010                        |                                 |                                 |
| Month       | Net<br>Memb<br><u>Goal</u> | Actual<br>New<br><u>Memb</u> | Actual<br>Dropped<br><u>Memb</u>               | Gain/<br>Loss of<br><u>Memb</u> | Gain/<br>Loss of<br><u>Memb</u> |
| Jul/Aug/Sep | 42                         | 13                           | -36                                            | -23                             | -17                             |
| Oct/Nov/Dec | 50                         | 55                           | -84                                            | -29                             | 23                              |
| Jan/Feb/Mar | 22                         | 42                           | -33                                            | 9                               | 17                              |
| Apr/May/Jun | 20                         | 38                           | -55                                            | -17                             | 14                              |
| Totals      | 134                        | 148                          | -208                                           | -60                             | 37                              |