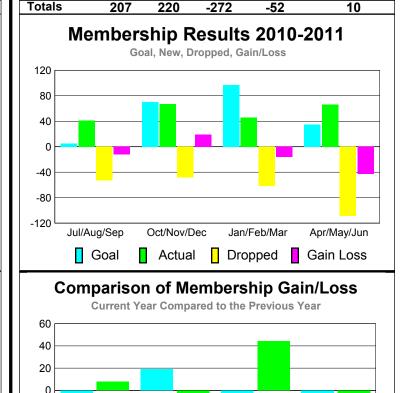

## MEMBERSHIP **Membership** Results <u>Membership</u> 2010-2011 2009-2010 Gain/ Net **Actual** Actual Gain/ Memb New Dropped Loss of Loss of Month Goal Memb **Memb** Memb Memb Jul/Aug/Sep -51 -20 9 -5 31 Oct/Nov/Dec 35 35 -49 -2 -14 Jan/Feb/Mar 35 39 -22 17 8 Apr/May/Jun 35 47 -39 8 -6 Totals 152 -161 9 100 -9

## MEMBERSHIP **Membership** Results <u>Membership</u> 2010-2011 2009-2010 Gain/ Net **Actual** Actual Gain/ Memb New **Dropped** Loss of Loss of Month **Memb** Goal Memb Memb Memb Jul/Aug/Sep -30 -4 -19 0 26 Oct/Nov/Dec 40 39 -43 -4 3 Jan/Feb/Mar 34 53 -16 37 6 Apr/May/Jun 14 90 -39 51 Totals -128 208 80

# YTD Status Quo Clubs 2010-2011

|             | N                          |                              | <u>HIP                                    </u> |                                 |                                 |
|-------------|----------------------------|------------------------------|------------------------------------------------|---------------------------------|---------------------------------|
|             | <u> </u>                   | Member<br>201                | Membership<br>2009-2010                        |                                 |                                 |
| Month       | Net<br>Memb<br><u>Goal</u> | Actual<br>New<br><u>Memb</u> | Actual<br>Dropped<br><u>Memb</u>               | Gain/<br>Loss of<br><u>Memb</u> | Gain/<br>Loss of<br><u>Memb</u> |
| Jul/Aug/Sep | 42                         | 13                           | -36                                            | -23                             | -17                             |
| Oct/Nov/Dec | 50                         | 55                           | -84                                            | -29                             | 23                              |
| Jan/Feb/Mar | 22                         | 42                           | -33                                            | 9                               | 17                              |
| Apr/May/Jun | 20                         | 38                           | -55                                            | -17                             | 14                              |
| Totals      | 134                        | 148                          | -208                                           | -60                             | 37                              |

## **Membership** Results <u>Membership</u> 2010-2011 2009-2010 Actual Gain/ Net **Actual** Gain/ Memb New Dropped Loss of Loss of Month Goal Memb Memb Memb Memb Jul/Aug/Sep 42 9 14 -13 -4 Oct/Nov/Dec 33 2 -5 -7 1 Jan/Feb/Mar 0 -4 1 Apr/May/Jun 47 -5 2 -4 Totals 18 -29 <u>12</u>

## MEMBERSHIP **Membership** Results <u>Membership</u> 2010-2011 2009-2010 Gain/ Net **Actual** Actual Gain/ Memb New Dropped Loss of Loss of Month **Memb** Goal Memb Memb Memb Jul/Aug/Sep -41 -17 -5 24 -16 Oct/Nov/Dec 30 53 -38 15 1 Jan/Feb/Mar 10 25 -32 -7 -2 Apr/May/Jun 13 10 22 -47 -25 Totals 45 124 -158

## 2010-2011 2009-2010 Gain/ Net **Actual** Actual Gain/ Memb New Dropped Loss of Loss of Month Goal Memb Memb Memb Memb Jul/Aug/Sep 0 0 0 0 0 Oct/Nov/Dec 10 0 0 0 0 Jan/Feb/Mar 5 0 -1 0 -1 Apr/May/Jun 25 0 0 0 1 Totals

## MEMBERSHIP **Membership** Results <u>Membership</u> 2010-2011 2009-2010 Gain/ Net **Actual** Actual Gain/ Memb New **Dropped** Loss of Loss of Month Goal Memb **Memb** Memb Memb Jul/Aug/Sep -36 -8 -13 0 28 Oct/Nov/Dec 20 33 -38 -5 31 Jan/Feb/Mar 10 45 -62 -17 -16 Apr/May/Jun 20 59 -66 -7 4

# Membership Results 2010-2011

Totals

Goal

Actual