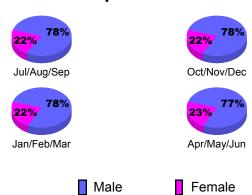

# Gender Comparison 2010-2011

Jan/Feb/Mar

Previous Year

Apr/May/Jun

Oct/Nov/Dec