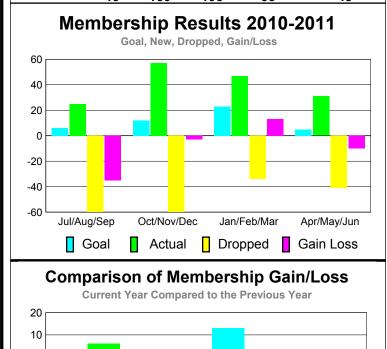

## MEMBERSHIP **Membership** Results <u>Membership</u> 2010-2011 2009-2010 Gain/ Net **Actual** Actual Gain/ Memb New Dropped Loss of Loss of Month Goal Memb **Memb** Memb Memb Jul/Aug/Sep -51 -20 9 -5 31 Oct/Nov/Dec 35 35 -49 -2 -14 Jan/Feb/Mar 35 39 -22 17 8 Apr/May/Jun 35 47 -39 8 -6 Totals 152 -161 9 100 -9