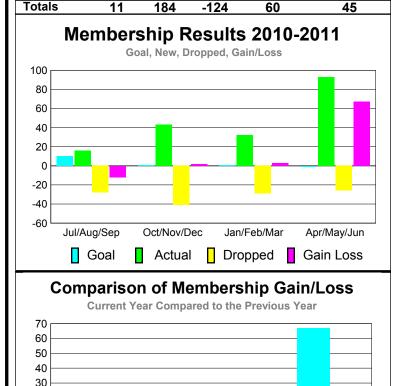

## MEMBERSHIP **Membership** Results <u>Membership</u> 2010-2011 2009-2010 Gain/ Net **Actual** Actual Gain/ Memb New Dropped Loss of Loss of Month Goal Memb **Memb** Memb Memb Jul/Aug/Sep -51 -20 9 -5 31 Oct/Nov/Dec 35 35 -49 -2 -14 Jan/Feb/Mar 35 39 -22 17 8 Apr/May/Jun 35 47 -39 8 -6 Totals 152 -161 9 100 -9