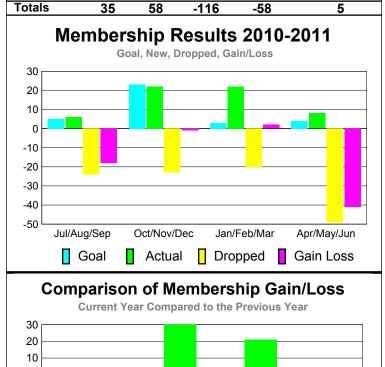

## MEMBERSHIP **Membership** Results <u>Membership</u> 2010-2011 2009-2010 Gain/ Net **Actual** Actual Gain/ Memb New Dropped Loss of Loss of Month Goal Memb **Memb** Memb Memb Jul/Aug/Sep -51 -20 9 -5 31 Oct/Nov/Dec 35 35 -49 -2 -14 Jan/Feb/Mar 35 39 -22 17 8 Apr/May/Jun 35 47 -39 8 -6 Totals 152 -161 9 100 -9