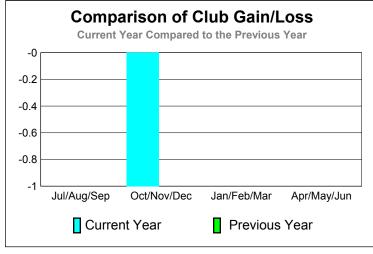

| 0                                |  |  |  |  |
| Oct/Nov/Dec | 0                          | 0                             | -1                                | -1                               | 0                                |  |  |  |  |
| Jan/Feb/Mar | 1                          | 0                             | 0                                 | 0                                | 0                                |  |  |  |  |
| Apr/May/Jun | 0                          | 0                             | 0                                 | 0                                | 0                                |  |  |  |  |

## Club Results 2010-2011 Goal, New, Dropped, Gain/Loss 1.2 0.8 0.4 0 -0.4 -0.8 -1.2 Jul/Aug/Sep Oct/Nov/Dec Jan/Feb/Mar Others Goal Actual Dropped Gain Loss



# YTD Status Quo Clubs 2010-2011



|             | 1                   | <u> </u>                     |                                  |                                 |                                 |
|-------------|---------------------|------------------------------|----------------------------------|---------------------------------|---------------------------------|
|             | <u> </u>            | Member<br>201                | Membership<br>2009-2010          |                                 |                                 |
| Month       | Net<br>Memb<br>Goal | Actual<br>New<br><u>Memb</u> | Actual<br>Dropped<br><u>Memb</u> | Gain/<br>Loss of<br><u>Memb</u> | Gain/<br>Loss of<br><u>Memb</u> |
| Jul/Aug/Sep | 30                  | 12                           | -43