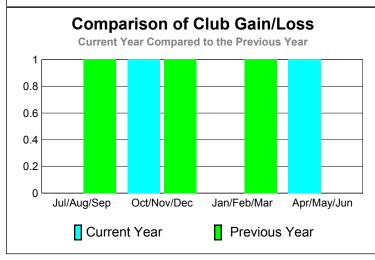

## Comparison of Club Gain/Loss **Current Year Compared to the Previous Year**

## Comparison of Club Gain/Loss **Current Year Compared to the Previous Year** 6 4 2 0 -2 -4 -6 Jul/Aug/Sep Oct/Nov/Dec Apr/May/Jun Jan/Feb/Mar Current Year Previous Year

Dropped

Gain Loss

# Comparison of Club Gain/Loss Current Year Compared to the Previous Year 6 4 2 0 -2 -4 -6 Jul/Aug/Sep Oct/Nov/Dec Jan/Feb/Mar Apr/May/Jun Current Year Previous Year

# Comparison of Club Gain/Loss Current Year Compared to the Previous Year 2 1.6 1.2 0.8 0.4 0 Jul/Aug/Sep Oct/Nov/Dec Jan/Feb/Mar Apr/May/Jun Current Year Previous Year