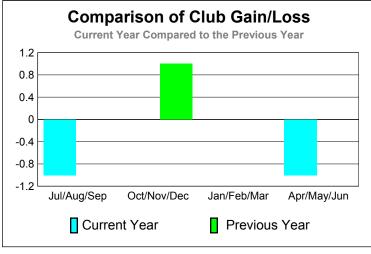

| 0                                | 0                                |

2010-2011

# **Club Results 2010-2011**



# Comparison of Club Gain/Loss



# YTD Status Quo Clubs 2010-2011



## **Membership** Results <u>Membership</u> 2010-2011 2009-2010 Gain/ Net **Actual** Actual Gain/ Memb New Dropped Loss of Loss of Month Goal Memb Memb Memb Memb Jul/Aug/Sep 0 5 0 -3 -3 Oct/Nov/Dec -2 3 0 -2 0 Jan/Feb/Mar 3 4 0 4 0 Apr/May/Jun 0 -2 -2 -1 Totals







# 2010-2011 GMT Reports for District (or Undistricted) District U 3 QUEBEC

0 -10

-20

-30

-40 -50

Jul/Aug/Sep

GMT: TERRY GRAHAM Location: QUEBEC GMT CA: 2



## Club Results 2010-2011 Goal, New, Dropped, Gain/Loss 1.2 0.8 0.4 0 -0.4 -0.8 -1.2 Jul/Aug/Sep Oct/Nov/Dec Jan/Feb/Mar Others Goal Actual Dropped Gain Loss



# YTD Status Quo Clubs 2010-2011



## MEMBERSHIP **Membership** Results <u>Membership</u> 2010-2011 2009-2010 Gain/ Net **Actual** Actual Gain/ Memb New **Dropped** Loss of Loss of Month **Memb** Goal Memb Memb Memb Jul/Aug/Sep 5 6 -24 -18 -11 Oct/Nov/Dec 22 23 -23 30 -1 Jan/Feb/Mar 3 22 -20 2 21 Apr/May/Jun 8 -49 -41 -35



# Gender Comparison 2010-2011

Jan/Feb/Mar

Previous Year

Apr/May/Jun

Oct/Nov/Dec



# 2010-2011 GMT Reports for District (or Undistricted) District U 4

**Location: QUEBEC** GMT CA: 2 **GMT: TERRY GRAHAM** MEMBERSHIP

|    |             | Cl            | LUBS              |                  |                  |
|----|-------------|---------------|-------------------|------------------|------------------|
|    |             | Club          |                   | <u