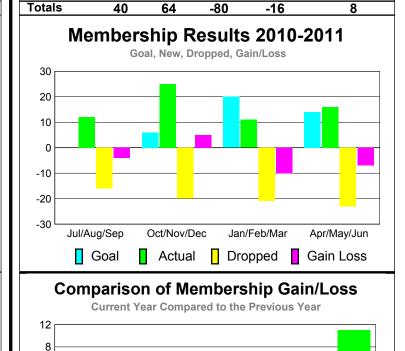

# YTD Status Quo Clubs 2010-2011

| <u> </u>    |                     |                    |                  |                        |            |  |  |  |
|-------------|---------------------|--------------------|------------------|------------------------|------------|--|--|--|
|             | <u>N</u>            | <u> Aember</u>     | <u>ship</u> Resu | lts                    | Membership |  |  |  |
|             |                     | 201                |                  | 2009-2010              |            |  |  |  |
|             | Gain/<br>Loss of    |                    |                  |                        |            |  |  |  |
| Month       | Memb<br><u>Goal</u> | New<br><u>Memb</u> | Dropped<br>Memb  | Loss of<br><u>Memb</u> | Memb       |  |  |  |
| Jul/Aug/Sep | 6                   | 21                 | -23              | -2                     | -8         |  |  |  |
| Oct/Nov/Dec | 22                  | 43                 | -35              | 8                      | 11         |  |  |  |
| Jan/Feb/Mar | 40                  | 38                 | -30              | 8                      | 16         |  |  |  |
| Apr/May/Jun | 13                  | 19                 | -19              | 0                      | -12        |  |  |  |