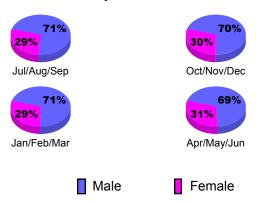

# Gender Comparison 2010-2011

Jan/Feb/Mar

Previous Year

Apr/May/Jun

Oct/Nov/Dec