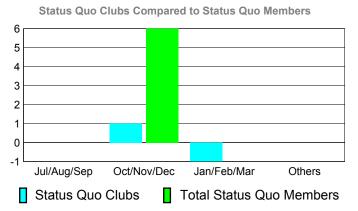

# YTD Status Quo Clubs 2010-2011

| <u> </u>    |                     |                    |                  |                        |            |  |  |  |
|-------------|---------------------|--------------------|------------------|------------------------|------------|--|--|--|
|             | <u>N</u>            | <u> Aember</u>     | <u>ship</u> Resu | lts                    | Membership |  |  |  |
|             |                     | 201                |                  | 2009-2010              |            |  |  |  |
|             | Gain/<br>Loss of    |                    |                  |                        |            |  |  |  |
| Month       | Memb<br><u>Goal</u> | New<br><u>Memb</u> | Dropped<br>Memb  | Loss of<br><u>Memb</u> | Memb       |  |  |  |
| Jul/Aug/Sep | 6                   | 21                 | -23              | -2                     | -8         |  |  |  |
| Oct/Nov/Dec | 22                  | 43                 | -35              | 8                      | 11         |  |  |  |
| Jan/Feb/Mar | 40                  | 38                 | -30              | 8                      | 16         |  |  |  |
| Apr/May/Jun | 13                  | 19                 | -19              | 0                      | -12        |  |  |  |

# YTD Status Quo Clubs 2010-2011

# YTD Status Quo Clubs 2010-2011

|             | <u> </u>                   | <u> 201</u>                  | <u>Membership</u><br>2009-2010   |                                 |                                 |
|-------------|----------------------------|------------------------------|----------------------------------|---------------------------------|---------------------------------|
| Month       | Net<br>Memb<br><u>Goal</u> | Actual<br>New<br><u>Memb</u> | Actual<br>Dropped<br><u>Memb</u> | Gain/<br>Loss of<br><u>Memb</u> | Gain/<br>Loss of<br><u>Memb</u> |
| Jul/Aug/Sep | 5                          | 41                           | -53                              | -12                             | 8                               |
| Oct/Nov/Dec | 70                         | 67                           | -48                              | 19                              | -7                              |
| Jan/Feb/Mar | 97                         | 46                           | -62                              | -16                             | 44                              |
| Apr/May/Jun | 35                         | 66                           | -109                             | -43                             | -35                             |

# YTD Status Quo Clubs 2010-2011

|             |                            | <u> </u>                     |                                  |                                 |                                 |
|-------------|----------------------------|------------------------------|----------------------------------|---------------------------------|---------------------------------|
|             | <u> </u>                   | Member<br>201                | Membership<br>2009-2010          |                                 |                                 |
| Month       | Net<br>Memb<br><u>Goal</u> | Actual<br>New<br><u>Memb</u> | Actual<br>Dropped<br><u>Memb</u> | Gain/<br>Loss of<br><u>Memb</u> | Gain/<br>Loss of<br><u>Memb</u> |
| Jul/Aug/Sep | 5                          | 25                           | -22                              | 3                               | 26                              |
| Oct/Nov/Dec | 10                         | 38                           | -23                              | 15                              | 8                               |
| Jan/Feb/Mar | 5                          | 32                           | -18                              | 14                              | 13                              |
| Apr/May/Jun | 5                          | 42                           | -32                              | 10                              | -33                             |
| T . ( . ) . |                            |                              |                                  |                                 |                                 |

# YTD Status Quo Clubs 2010-2011

|             | 1                   | <u> </u>                     |                                  |                                 |                                 |
|-------------|---------------------|------------------------------|----------------------------------|---------------------------------|---------------------------------|
|             | <u> </u>            | Member<br>201                | Membership<br>2009-2010          |                                 |                                 |
| Month       | Net<br>Memb<br>Goal | Actual<br>New<br><u>Memb</u> | Actual<br>Dropped<br><u>Memb</u> | Gain/<br>Loss of<br><u>Memb</u> | Gain/<br>Loss of<br><u>Memb</u> |
| Jul/Aug/Sep | 30                  | 12                           | -43                              | -31                             | -25                             |
| Oct/Nov/Dec | -20                 | 36                           | -63                              | -27                             | 14                              |
| Jan/Feb/Mar | 15                  | 32                           | -20                              | 12                              | 6                               |
| Apr/May/Jun | 15                  | 39                           | -46                              | -7                              | -9                              |
| Totala      | 40                  | 440                          | 470                              |                                 | 4.4                             |

# YTD Status Quo Clubs 2010-2011

|             |                     | <u> </u>           |                 |                        |                        |
|-------------|---------------------|--------------------|-----------------|------------------------|------------------------|
|             | <u>N</u>            | Member             | lts             | Membership             |                        |
|             |                     | 201                | 2009-2010       |                        |                        |
|             | Net                 | Actual             | Actual          | Gain/                  | Gain/                  |
| Month       | Memb<br><u>Goal</u> | New<br><u>Memb</u> | Dropped<br>Memb | Loss of<br><u>Memb</u> | Loss of<br><u>Memb</u> |
| Jul/Aug/Sep | 0                   | 10                 | -30             | -20                    | -17                    |
| Oct/Nov/Dec | 40                  | 45                 | -27             | 18                     | 43                     |
| Jan/Feb/Mar | 50                  | 50                 | -21             | 29                     | 25                     |
| Apr/May/Jun | 20                  | 51                 | -70             | -19                    | -11                    |
| Totals      | 110                 | 156                | 1/10            | 0                      | 40                     |

# YTD Status Quo Clubs 2010-2011

|             | <u>N</u>                   | Member<br>201                | <u>Membership</u><br>2009-2010   |                                 |                                 |
|-------------|----------------------------|------------------------------|----------------------------------|---------------------------------|---------------------------------|
| Month       | Net<br>Memb<br><u>Goal</u> | Actual<br>New<br><u>Memb</u> | Actual<br>Dropped<br><u>Memb</u> | Gain/<br>Loss of<br><u>Memb</u> | Gain/<br>Loss of<br><u>Memb</u> |
| Jul/Aug/Sep | 7                          | 7                            | -42                              | -35                             | 3                               |
| Oct/Nov/Dec | 16                         | 4                            | -20                              | -16                             | 0                               |
| Jan/Feb/Mar | 27                         | 1                            | -3                               | -2                              | -1                              |
| Apr/May/Jun | 13                         | 6                            | -5                               | 1                               | 5                               |
| Totale      | 63                         | 40                           | 70                               | E2                              | 7                               |

# YTD Status Quo Clubs 2010-2011

Total Status Quo Members

|             | <u> </u>                   | Member<br>201                | <u>Membership</u><br>2009-2010   |                                 |                                 |
|-------------|----------------------------|------------------------------|----------------------------------|---------------------------------|---------------------------------|
|             |                            | 2009-2010                    |                                  |                                 |                                 |
| Month       | Net<br>Memb<br><u>Goal</u> | Actual<br>New<br><u>Memb</u> | Actual<br>Dropped<br><u>Memb</u> | Gain/<br>Loss of<br><u>Memb</u> | Gain/<br>Loss of<br><u>Memb</u> |
| Jul/Aug/Sep | 16                         | 0                            | -1                               | -1                              | -6                              |
| Oct/Nov/Dec | 27                         | 10                           | -11                              | -1                              | 1                               |
| Jan/Feb/Mar | 7                          | 4                            | 0                                | 4                               | 5                               |
| Apr/May/Jun | 4                          | 3                            | 0                                | 3                               | -1                              |
| Totale      | EΛ                         | 47                           | 42                               | _                               | 4                               |

# YTD Status Quo Clubs 2010-2011

MEMBERSHIP

Membership Results
2010-2011

Membership
2009-2010

| Month       | Net<br>Memb<br><u>Goal</u> | Actual<br>New<br><u>Memb</u> | Actual<br>Dropped<br><u>Memb</u> | Gain/<br>Loss of<br><u>Memb</u> | Gain/<br>Loss of<br><u>Memb</u> |
|-------------|----------------------------|------------------------------|----------------------------------|---------------------------------|---------------------------------|
| Jul/Aug/Sep | 7                          | 12                           | -38                              | -26                             | 0                               |
| Oct/Nov/Dec | 7                          | 24                           | -37                              | -13                             | 3                               |
| Jan/Feb/Mar | 16                         | 33                           | -38                              | -5                              | 10                              |
| Apr/May/Jun | 33                         | 25                           | -55                              | -30                             | -11                             |
| Totals      | 63                         | 94                           | -168                             | -74                             | 2                               |

# YTD Status Quo Clubs 2010-2011

Status Quo Clubs Total Status Quo Members

| <u> MEMBERSHIP</u> |             |                |             |                   |             |  |  |  |  |
|--------------------|-------------|----------------|-------------|-------------------|-------------|--|--|--|--|
|                    | <u>N</u>    | <u> Aember</u> | lts         | <u>Membership</u> |             |  |  |  |  |
|                    |             | 201            | 2009-2010   |                   |             |  |  |  |  |
|                    | ·           |                |             |                   |             |  |  |  |  |
|                    | Net         | Actual         | Actual      | Gain/             | Gain/       |  |  |  |  |
|                    | Memb        | New            | Loss of     | Loss of           |             |  |  |  |  |
| Month              | <u>Goal</u> | <u>Memb</u>    | <u>Memb</u> | <u>Memb</u>       | <u>Memb</u> |  |  |  |  |
| Jul/Aug/Sep        | 0           | 12             | -16         | -4                | -8          |  |  |  |  |
| Oct/Nov/Dec        | 6           | 25             | -20         | 5                 | -2          |  |  |  |  |
| Jan/Feb/Mar        | 20          | 11             | -10         | 7                 |             |  |  |  |  |
| Apr/May/Jun        | 14          | 16             | -23         | -7                | 11          |  |  |  |  |

# YTD Status Quo Clubs 2010-2011

|             |                     | <u> </u>                     |                                  |                                 |                                 |
|-------------|---------------------|------------------------------|----------------------------------|---------------------------------|---------------------------------|
|             | <u> </u>            | Member<br>201                | Membership<br>2009-2010          |                                 |                                 |
| Month       | Net<br>Memb<br>Goal | Actual<br>New<br><u>Memb</u> | Actual<br>Dropped<br><u>Memb</u> | Gain/<br>Loss of<br><u>Memb</u> | Gain/<br>Loss of<br><u>Memb</u> |
| Jul/Aug/Sep | 10                  | 16                           | -28                              | -12                             | -6                              |
| Oct/Nov/Dec | 1                   | 43                           | -41                              | 2                               | 22                              |
| Jan/Feb/Mar | 1                   | 32                           | -29                              | 3                               | 26                              |
| Apr/May/Jun | -1                  | 93                           | -26                              | 67                              | 3                               |
| Tatala      | 44                  | 404                          | 404                              |                                 | 45                              |