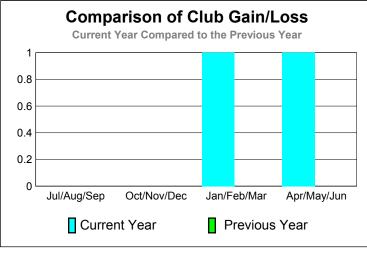

> | Gain/<br>Loss of<br><u>Clubs</u> | Gain/<br>Loss of<br><u>Clubs</u> |  |  |
| Jul/Aug/Sep | 1                          | 0                             | 0                                 | 0                                | 0                                |  |  |
| Oct/Nov/Dec | 1                          | 0                             | 0                                 | 0                                | 0                                |  |  |
| Jan/Feb/Mar | 2                          | 1                             | 0                                 | 1                                | 0                                |  |  |

0

# Club Results 2010-2011 Goal, New, Dropped, Gain/Loss 2 1.6 1.2 0.8 0.4 0 Jul/Aug/Sep Oct/Nov/Dec Jan/Feb/Mar Others Goal Actual Dropped Gain Loss



# YTD Status Quo Clubs 2010-2011



## MEMBERSHIP **Membership** Results <u>Membership</u> 2010-2011 2009-2010 Gain/ Net **Actual** Actual Gain/ Memb New **Dropped** Loss of Loss of Month **Memb** Goal Memb **Memb** Memb Jul/Aug/Sep -72 -68 0 17 -89 Oct/Nov/Dec 40 39 2 -37 2 Jan/Feb/Mar 40 68 -5 63 59 Apr/May/Jun 0 64 -14 50 57 Totals -145 43 50 80 188



# Gender Comparison 2010-2011

Jan/Feb/Mar

Previous Year

Apr/May/Jun

Oct/Nov/Dec



# 2010-2011 GMT Reports for District (or Undistricted) District U 3 ST PIERRE & MIQ

GMT: TERRY GRAHAM Location: ST PIERRE & MIQ GMT CA: 2

CLUBS
Club Results
Clubs
Membership Results
Membership Results

2009-2010

| Month       | New<br>Club<br><u>Goal</u> | Actual<br>New<br><u>Clubs</u> | Actual<br>Dropped<br><u>Clubs</u> | Gain/<br>Loss of<br><u>Cl