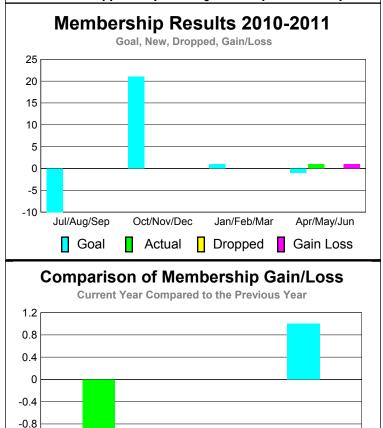

# YTD Status Quo Clubs 2010-2011

| <u> </u>    |                     |                    |                  |                        |            |  |  |  |
|-------------|---------------------|--------------------|------------------|------------------------|------------|--|--|--|
|             | <u>N</u>            | <u> Aember</u>     | <u>ship</u> Resu | lts                    | Membership |  |  |  |
|             |                     | 201                |                  | 2009-2010              |            |  |  |  |
|             | Gain/<br>Loss of    |                    |                  |                        |            |  |  |  |
| Month       | Memb<br><u>Goal</u> | New<br><u>Memb</u> | Dropped<br>Memb  | Loss of<br><u>Memb</u> | Memb       |  |  |  |
| Jul/Aug/Sep | 6                   | 21                 | -23              | -2                     | -8         |  |  |  |
| Oct/Nov/Dec | 22                  | 43                 | -35              | 8                      | 11         |  |  |  |
| Jan/Feb/Mar | 40                  | 38                 | -30              | 8                      | 16         |  |  |  |
| Apr/May/Jun | 13                  | 19                 | -19              | 0                      | -12        |  |  |  |