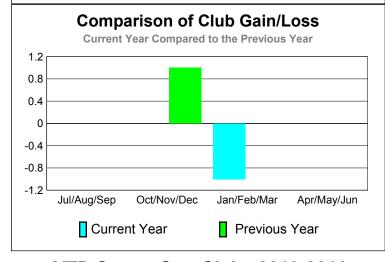

0                                 | 0                                | 0                                |
| Oct/Nov/Dec | 0                   | 0                             | 0                                 | 0                                | 1                                |
| Jan/Feb/Mar | 1                   | 0                             | -1                                | -1                               | 0                                |
| Apr/May/Jun | 0                   | 0                             | 0                                 | 0                                | 0                                |

CLUBS

# Club Results 2010-2011 Goal, New, Dropped, Gain/Loss 1.2 0.8 0.4 0 -0.4 -0.8 -1.2 Jul/Aug/Sep Oct/Nov/Dec Jan/Feb/Mar Others Goal Actual Dropped Gain Loss



# YTD Status Quo Clubs 2010-2011



| <u> </u>    |                     |                    |                  |                        |            |  |  |  |
|-------------|---------------------|--------------------|------------------|------------------------|------------|--|--|--|
|             | <u>N</u>            | <u> Aember</u>     | <u>ship</u> Resu | lts                    | Membership |  |  |  |
|             |                     | 201                |                  | 2009-2010              |            |  |  |  |
|             | Gain/<br>Loss of    |                    |                  |                        |            |  |  |  |
| Month       | Memb<br><u>Goal</u> | New<br><u>Memb</u> | Dropped<br>Memb  | Loss of<br><u>Memb</u> | Memb       |  |  |  |
| Jul/Aug/Se