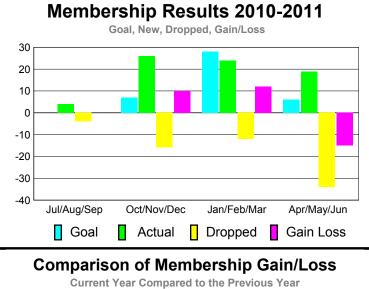

## MEMBERSHIP **Membership** Results <u>Membership</u> 2010-2011 2009-2010 Gain/ Net **Actual** Actual Gain/ Memb New Dropped Loss of Loss of Month Goal Memb **Memb** Memb Memb Jul/Aug/Sep -51 -20 9 -5 31 Oct/Nov/Dec 35 35 -49 -2 -14 Jan/Feb/Mar 35 39 -22 17 8 Apr/May/Jun 35 47 -39 8 -6 Totals 152 -161 9 100 -9