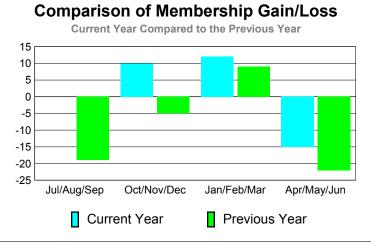

# Comparison of Club Gain/Loss

## Comparison of Club Gain/Loss **Current Year Compared to the Previous Year**

## Comparison of Club Gain/Loss **Current Year Compared to the Previous Year** 6 4 2 0 -2 -4 -6 Jul/Aug/Sep Oct/Nov/Dec Apr/May/Jun Jan/Feb/Mar Current Year Previous Year

Dropped

Gain Loss

# Comparison of Club Gain/Loss Current Year Compared to the Previous Year 6 4 2 0 -2 -4 -6 Jul/Aug/Sep Oct/Nov/Dec Jan/Feb/Mar Apr/May/Jun Current Year Previous Year

# Comparison of Club Gain/Loss Current Year Compared to the Previous Year 2 1.6 1.2 0.8 0.4 0 Jul/Aug/Sep Oct/Nov/Dec Jan/Feb/Mar Apr/May/Jun Current Year Previous Year