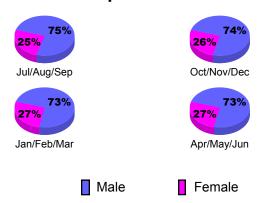

# Gender Comparison 2010-2011

Jan/Feb/Mar

Previous Year

Apr/May/Jun

Oct/Nov/Dec

# Gender Comparison 2010-2011

Jan/Feb/Mar

Previous Year

Apr/May/Jun

Oct/Nov/Dec

Apr/May/Jun

Totals

# **Gender Comparison 2010-2011**

Jan/Feb/Mar

Previous Year

Apr/May/Jun

Oct/Nov/Dec

# Gender Comparison 2010-2011

Jan/Feb/Mar

Previous Year

Apr/May/Jun

Oct/Nov/Dec

Goal

Actual

# Gender Comparison 2010-2011

Jan/Feb/Mar

Previous Year

Apr/May/Jun

Oct/Nov/Dec

Apr/May/Jun