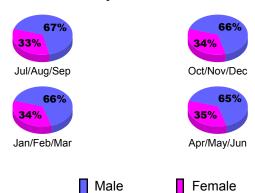

# Gender Comparison 2010-2011

Jan/Feb/Mar

Previous Year

Apr/May/Jun

Oct/Nov/Dec