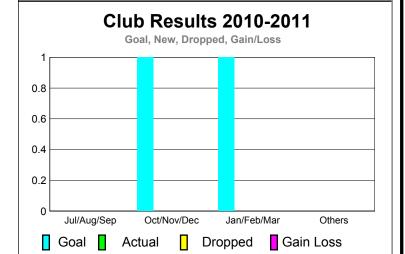

# Club Results 2010-2011 Goal, New, Dropped, Gain/Loss 1.2 0.8 0.4 0 -0.4 -0.8 -1.2 Jul/Aug/Sep Oct/Nov/Dec Jan/Feb/Mar Others Goal Actual Dropped Gain Loss