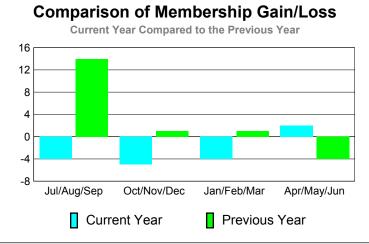

# YTD Status Quo Clubs 2010-2011

| <u> </u>    |                     |                    |                  |                        |            |  |  |  |
|-------------|---------------------|--------------------|------------------|------------------------|------------|--|--|--|
|             | <u>N</u>            | <u> Aember</u>     | <u>ship</u> Resu | lts                    | Membership |  |  |  |
|             |                     | 201                |                  | 2009-2010              |            |  |  |  |
|             | Gain/<br>Loss of    |                    |                  |                        |            |  |  |  |
| Month       | Memb<br><u>Goal</u> | New<br><u>Memb</u> | Dropped<br>Memb  | Loss of<br><u>Memb</u> | Memb       |  |  |  |
| Jul/Aug/Sep | 6                   | 21                 | -23              | -2                     | -8         |  |  |  |
| Oct/Nov/Dec | 22                  | 43                 | -35              | 8                      | 11         |  |  |  |
| Jan/Feb/Mar | 40                  | 38                 | -30              | 8                      | 16         |  |  |  |
| Apr/May/Jun | 13                  | 19                 | -19              | 0                      | -12        |  |  |  |