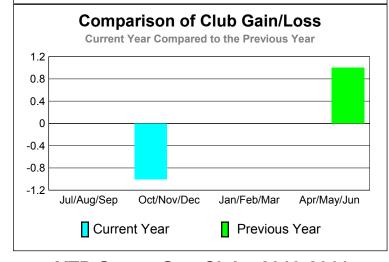

# 2010-2011 GMT Reports for District (or Undistricted) District A 1

-8 -12

Jul/Aug/Sep

GMT: TERRY GRAHAM Location: ONTARIO GMT CA: 2

|             |                     | <u>Club</u><br><b>201</b>     |                                   | <u>Clubs</u><br>2009-2010        |                                  |
|-------------|---------------------|-------------------------------|-----------------------------------|----------------------------------|----------------------------------|
| Month       | New<br>Club<br>Goal | Actual<br>New<br><u>Clubs</u> | Actual<br>Dropped<br><u>Clubs</u> | Gain/<br>Loss of<br><u>Clubs</u> | Gain/<br>Loss of<br><u>Clubs</u> |
| Jul/Aug/Sep | 0                   | 0                             | 0                                 | 0                                | 0                                |
| Oct/Nov/Dec | 0                   | 0                             | 0                                 | 0                                | 1                                |
| Jan/Feb/Mar | 1                   | 0                             | -1                                | -1                               | 0                                |
| Apr/May/Jun | 0                   | 0                             | 0                                 | 0                                | 0                                |