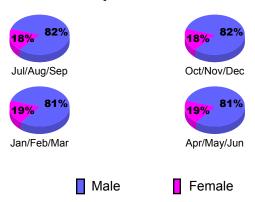

# Gender Comparison 2010-2011

Jan/Feb/Mar

Previous Year

Apr/May/Jun

Oct/Nov/Dec