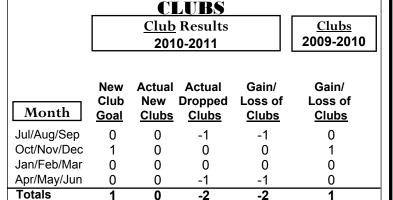

# 2010-2011 GMT Reports for District (or Undistricted) District A 1

-8 -12

Jul/Aug/Sep

GMT: TERRY GRAHAM Location: ONTARIO GMT CA: 2

|             |                     | <u>Club</u><br><b>201</b>     |                                   | <u>Clubs</u><br>2009-2010        |                                  |
|-------------|---------------------|-------------------------------|-----------------------------------|----------------------------------|----------------------------------|
| Month       | New<br>Club<br>Goal | Actual<br>New<br><u>Clubs</u> | Actual<br>Dropped<br><u>Clubs</u> | Gain/<br>Loss of<br><u>Clubs</u> | Gain/<br>Loss of<br><u>Clubs</u> |
| Jul/Aug/Sep | 0                   | 0                             | 0                                 | 0                                | 0                                |
| Oct/Nov/Dec | 0                   | 0                             | 0                                 | 0                                | 1                                |
| Jan/Feb/Mar | 1                   | 0                             | -1                                | -1                               | 0                                |
| Apr/May/Jun | 0                   | 0                             | 0                                 | 0                                | 0                                |

CLUBS