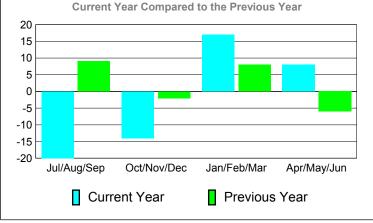

## Comparison of Club Gain/Loss **Current Year Compared to the Previous Year** 6 4 2 0 -2 -4 -6 Jul/Aug/Sep Oct/Nov/Dec Apr/May/Jun Jan/Feb/Mar Current Year Previous Year

Dropped

Gain Loss