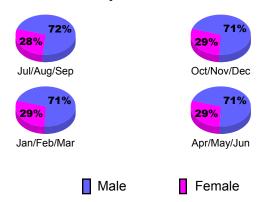

# Gender Comparison 2010-2011

Jan/Feb/Mar

Previous Year

Apr/May/Jun

Oct/Nov/Dec

# Gender Comparison 2010-2011

Jan/Feb/Mar

Previous Year

Apr/May/Jun

Oct/Nov/Dec

Apr/May/Jun

Totals

# **Gender Comparison 2010-2011**

Jan/Feb/Mar

Previous Year

Apr/May/Jun

Oct/Nov/Dec

# Gender Comparison 2010-2011

Jan/Feb/Mar

Previous Year

Apr/May/Jun

Oct/Nov/Dec

Goal

Actual

# Gender Comparison 2010-2011

Jan/Feb/Mar

Previous Year

Apr/May/Jun

Oct/Nov/Dec

Apr/May/Jun