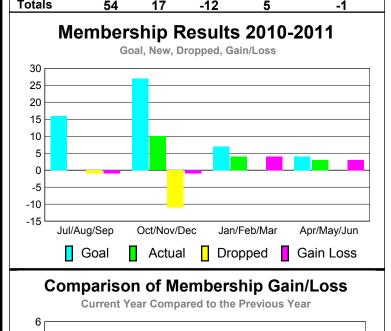

## MEMBERSHIP **Membership** Results <u>Membership</u> 2010-2011 2009-2010 Gain/ Net **Actual** Actual Gain/ Memb New Dropped Loss of Loss of Month Goal Memb **Memb** Memb Memb Jul/Aug/Sep -51 -20 9 -5 31 Oct/Nov/Dec 35 35 -49 -2 -14 Jan/Feb/Mar 35 39 -22 17 8 Apr/May/Jun 35 47 -39 8 -6 Totals 152 -161 9 100 -9