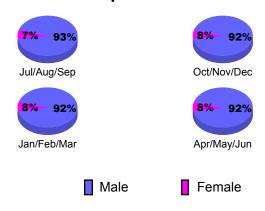

# Gender Comparison 2010-2011

Jan/Feb/Mar

Previous Year

Apr/May/Jun

Oct/Nov/Dec