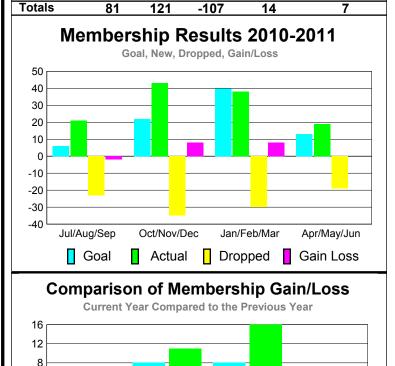

## MEMBERSHIP **Membership** Results <u>Membership</u> 2010-2011 2009-2010 Gain/ Net **Actual** Actual Gain/ Memb New Dropped Loss of Loss of Month Goal Memb **Memb** Memb Memb Jul/Aug/Sep -51 -20 9 -5 31 Oct/Nov/Dec 35 35 -49 -2 -14 Jan/Feb/Mar 35 39 -22 17 8 Apr/May/Jun 35 47 -39 8 -6 Totals 152 -161 9 100 -9