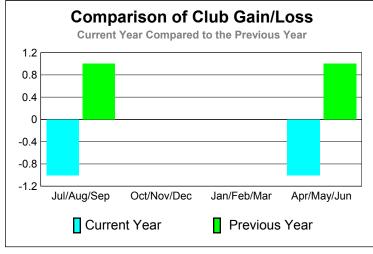

| <u>Clubs</u>      | <u>Clubs</u>     | <u>Clubs</u>     |  |  |  |
| Jul/Aug/Sep | 0           | 0             | -1                | -1               | 1                |  |  |  |
| Oct/Nov/Dec | 1           | 0             | 0                 | 0                | 0                |  |  |  |
| Jan/Feb/Mar | 1           | 0             | 0                 | 0                | 0                |  |  |  |
| Apr/May/Jun | 1           | 0             | -1                | -1               | 1                |  |  |  |
| Totals      | 3           | 0             | -2                | -2               | 2                |  |  |  |

## Club Results 2010-2011 Goal, New, Dropped, Gain/Loss 1.2 0.8 0.4 0 -0.4 -0.8 -1.2 Jul/Aug/Sep Oct/Nov/Dec Jan/Feb/Mar Others Goal Actual Dropped Gain Loss



# YTD Status Quo Clubs 2010-2011



## MEMBERSHIP **Membership** Results <u>Membership</u> 2010-2011 2009-2010 Gain/ Net **Actual** Actual Gain/ Memb New Dropped Loss of Loss of Month Goal Memb **Memb** Memb Memb Jul/Aug/Sep -51 -20 9 -5 31 Oct/Nov/Dec 35 35 -49 -2 -14 Jan/Feb/Mar 35 39 -22 17 8 Apr/May/Jun 35 47 -39 8 -6 Totals 152 -161 9 100 -9







# 2010-2011 GMT Reports for District (or Undistricted) District A 3

30

20

10

-10 -20

Jul/Aug/Sep

GMT: TERRY GRAHAM Location: ONTARIO GMT CA: 2

C1 1

|             |                            |                               | 0-2011                            |                                  | 2009-2010                        |  |  |
|-------------|----------------------------|-------------------------------|---------------------