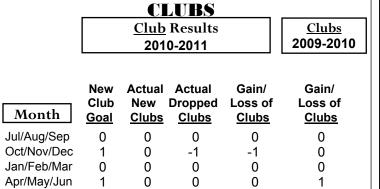

# 2010-2011 GMT Reports for District (or Undistricted) District A 1

-8 -12

Jul/Aug/Sep

GMT: TERRY GRAHAM Location: ONTARIO GMT CA: 2

|             |                     | <u>Club</u><br><b>201</b>     |                                   | <u>Clubs</u><br>2009-2010        |                                  |
|-------------|---------------------|-------------------------------|-----------------------------------|----------------------------------|----------------------------------|
| Month       | New<br>Club<br>Goal | Actual<br>New<br><u>Clubs</u> | Actual<br>Dropped<br><u>Clubs</u> | Gain/<br>Loss of<br><u>Clubs</u> | Gain/<br>Loss of<br><u>Clubs</u> |
| Jul/Aug/Sep | 0                   | 0                             | 0                                 | 0                                | 0                                |
| Oct/Nov/Dec | 0                   | 0                             | 0                                 | 0                                | 1                                |
| Jan/Feb/Mar | 1                   | 0                             | -1                                | -1                               | 0                                |
| Apr/May/Jun | 0                   | 0                             | 0                                 | 0                                | 0                                |