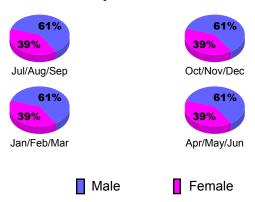

# Gender Comparison 2010-2011

Jan/Feb/Mar

Previous Year

Apr/May/Jun

Oct/Nov/Dec