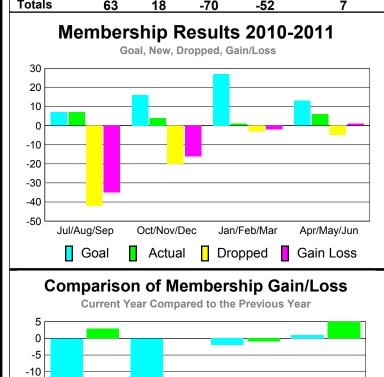

## MEMBERSHIP **Membership** Results <u>Membership</u> 2010-2011 2009-2010 Gain/ Net **Actual** Actual Gain/ Memb New Dropped Loss of Loss of Month Goal Memb **Memb** Memb Memb Jul/Aug/Sep -51 -20 9 -5 31 Oct/Nov/Dec 35 35 -49 -2 -14 Jan/Feb/Mar 35 39 -22 17 8 Apr/May/Jun 35 47 -39 8 -6 Totals 152 -161 9 100 -9