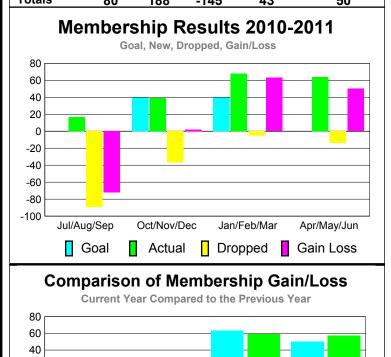

## MEMBERSHIP **Membership** Results <u>Membership</u> 2010-2011 2009-2010 Gain/ Net **Actual** Actual Gain/ Memb New **Dropped** Loss of Loss of Month **Memb** Goal Memb **Memb** Memb Jul/Aug/Sep -72 -68 0 17 -89 Oct/Nov/Dec 40 39 2 -37 2 Jan/Feb/Mar 40 68 -5 63 59 Apr/May/Jun 0 64 -14 50 57 Totals -145 43 50 80 188