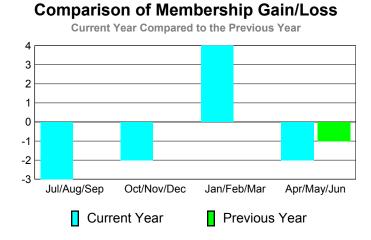

## Comparison of Club Gain/Loss **Current Year Compared to the Previous Year** 6 4 2 0 -2 -4 -6 Jul/Aug/Sep Oct/Nov/Dec Apr/May/Jun Jan/Feb/Mar Current Year Previous Year

Dropped

Gain Loss