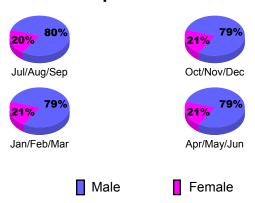

# Gender Comparison 2010-2011

Jan/Feb/Mar

Previous Year

Apr/May/Jun

Oct/Nov/Dec