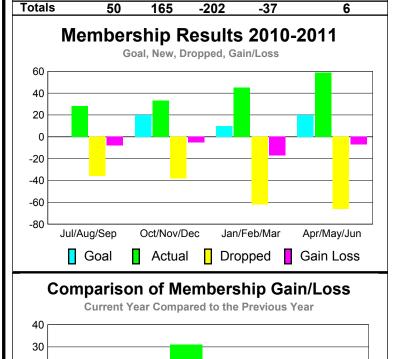

## MEMBERSHIP **Membership** Results <u>Membership</u> 2010-2011 2009-2010 Gain/ Net **Actual** Actual Gain/ Memb New Dropped Loss of Loss of Month Goal Memb **Memb** Memb Memb Jul/Aug/Sep -51 -20 9 -5 31 Oct/Nov/Dec 35 35 -49 -2 -14 Jan/Feb/Mar 35 39 -22 17 8 Apr/May/Jun 35 47 -39 8 -6 Totals 152 -161 9 100 -9