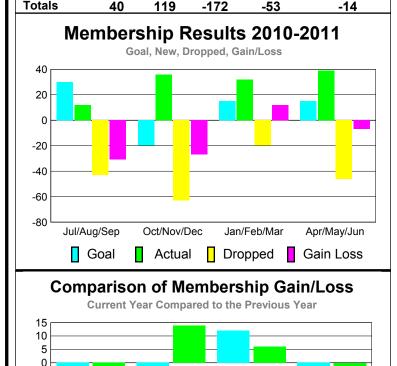

## MEMBERSHIP **Membership** Results <u>Membership</u> 2010-2011 2009-2010 Gain/ Net **Actual** Actual Gain/ Memb New Dropped Loss of Loss of Month Goal Memb **Memb** Memb Memb Jul/Aug/Sep -51 -20 9 -5 31 Oct/Nov/Dec 35 35 -49 -2 -14 Jan/Feb/Mar 35 39 -22 17 8 Apr/May/Jun 35 47 -39 8 -6 Totals 152 -161 9 100 -9