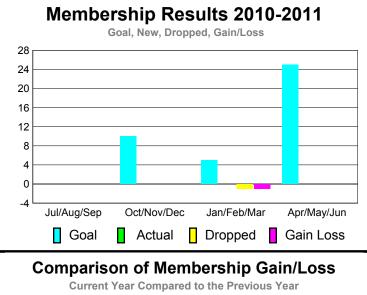

# Club Results 2010-2011 Goal, New, Dropped, Gain/Loss 1.2 0.8 0.4 0 -0.4 -0.8 -1.2 Jul/Aug/Sep Oct/Nov/Dec Jan/Feb/Mar Others Goal Actual Dropped Gain Loss