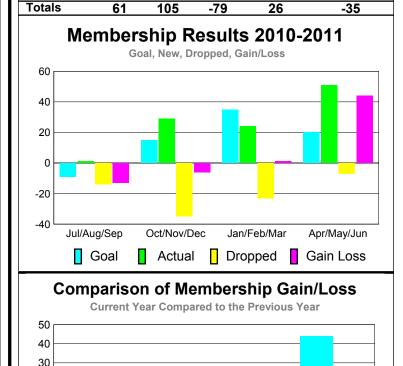

## MEMBERSHIP **Membership** Results <u>Membership</u> 2010-2011 2009-2010 Gain/ Net **Actual** Actual Gain/ Memb New **Dropped** Loss of Loss of Month **Memb** Goal Memb Memb Memb Jul/Aug/Sep -30 -4 -19 0 26 Oct/Nov/Dec 40 39 -43 -4 3 Jan/Feb/Mar 34 53 -16 37 6 Apr/May/Jun 14 90 -39 51 Totals -128 208 80