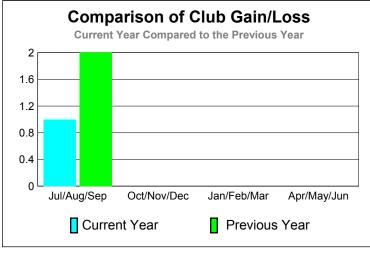

# 2010-2011 GMT Reports for District (or Undistricted) District A 1

-8 -12

Jul/Aug/Sep

GMT: TERRY GRAHAM Location: ONTARIO GMT CA: 2

|             |                     | <u>Club</u><br><b>201</b>     |                                   | <u>Clubs</u><br>2009-2010        |                                  |
|-------------|---------------------|-------------------------------|-----------------------------------|----------------------------------|----------------------------------|
| Month       | New<br>Club<br>Goal | Actual<br>New<br><u>Clubs</u> | Actual<br>Dropped<br><u>Clubs</u> | Gain/<br>Loss of<br><u>Clubs</u> | Gain/<br>Loss of<br><u>Clubs</u> |
| Jul/Aug/Sep | 0                   | 0                             | 0                                 | 0                                | 0                                |
| Oct/Nov/Dec | 0                   | 0                             | 0                                 | 0                                | 1                                |
| Jan/Feb/Mar | 1                   | 0                             | -1                                | -1                               | 0                                |
| Apr/May/Jun | 0                   | 0                             | 0                                 | 0                                | 0                                |