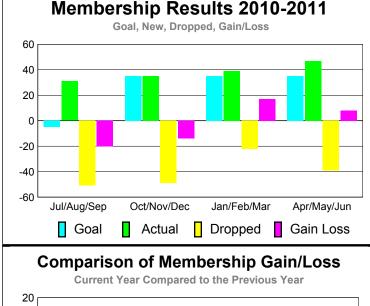

| 0                | 0                |  |  |  |
| Apr/May/Jun | 1           | 0             | -1                | -1               | 1                |  |  |  |
| Totals      | 3           | 0             | -2                | -2               | 2                |  |  |  |

## Club Results 2010-2011 Goal, New, Dropped, Gain/Loss 1.2 0.8 0.4 0 -0.4 -0.8 -1.2 Jul/Aug/Sep Oct/Nov/Dec Jan/Feb/Mar Others Goal Actual Dropped Gain Loss



# YTD Status Quo Clubs 2010-2011



## MEMBERSHIP **Membership** Results <u>Membership</u> 2010-2011 2009-2010 Gain/ Net **Actual** Actual Gain/ Memb New Dropped Loss of Loss of Month Goal Memb **Memb** Memb Memb Jul/Aug/Sep -51 -20 9 -5 31 Oct/Nov/Dec 35 35 -49 -2 -14 Jan/Feb/Mar 35 39 -22 17 8 Apr/May/Jun 35 47 -39 8 -6 Totals 152 -161 9 100 -9







# 2010-2011 GMT Reports for District (or Undistricted) District A 3

30

20

10

-10 -20

Jul/Aug/Sep

GMT: TERRY GRAHAM Location: ONTARIO GMT CA: 2

C1 1

|             |                            |                               | 0-2011                            |                                  | 2009-2010                        |  |  |
|-------------|----------------------------|-------------------------------|-----------------------------------|----------------------------------|----------------------------------|--|--|
| Month       | New<br>Club<br><u>Goal</u> | Actual<br>New<br><u>Clubs</u> | Actual<br>Dropped<br><u>Clubs</u> | Gain/<br>Loss of<br><u>Clubs</u> | Gain/<br>Loss of<br><u>Clubs</u> |  |  |
| Jul/Aug/Sep | 0                          | 0