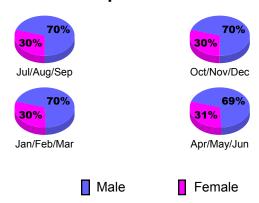

# Gender Comparison 2010-2011

Jan/Feb/Mar

Previous Year

Apr/May/Jun

Oct/Nov/Dec