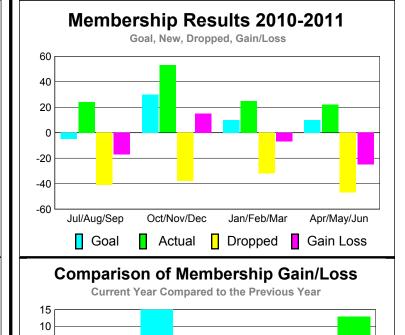

## MEMBERSHIP **Membership** Results <u>Membership</u> 2010-2011 2009-2010 Gain/ Net **Actual** Actual Gain/ Memb New Dropped Loss of Loss of Month Goal Memb **Memb** Memb Memb Jul/Aug/Sep -51 -20 9 -5 31 Oct/Nov/Dec 35 35 -49 -2 -14 Jan/Feb/Mar 35 39 -22 17 8 Apr/May/Jun 35 47 -39 8 -6 Totals 152 -161 9 100 -9