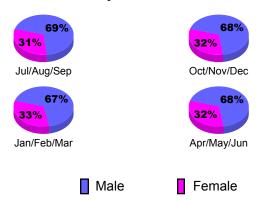

# Gender Comparison 2010-2011

Jan/Feb/Mar

Previous Year

Apr/May/Jun

Oct/Nov/Dec