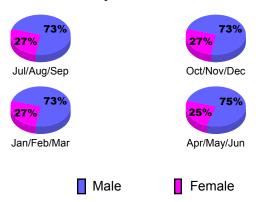

# Gender Comparison 2010-2011

Jan/Feb/Mar

Previous Year

Apr/May/Jun

Oct/Nov/Dec