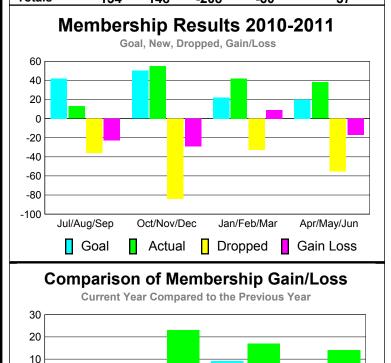

# YTD Status Quo Clubs 2010-2011

| <u> </u>    |                     |                    |                  |                        |            |  |  |  |
|-------------|---------------------|--------------------|------------------|------------------------|------------|--|--|--|
|             | <u>N</u>            | <u> Aember</u>     | <u>ship</u> Resu | lts                    | Membership |  |  |  |
|             |                     | 201                |                  | 2009-2010              |            |  |  |  |
|             | Gain/<br>Loss of    |                    |                  |                        |            |  |  |  |
| Month       | Memb<br><u>Goal</u> | New<br><u>Memb</u> | Dropped<br>Memb  | Loss of<br><u>Memb</u> | Memb       |  |  |  |
| Jul/Aug/Sep | 6                   | 21                 | -23              | -2                     | -8         |  |  |  |
| Oct/Nov/Dec | 22                  | 43                 | -35              | 8                      | 11         |  |  |  |
| Jan/Feb/Mar | 40                  | 38                 | -30              | 8                      | 16         |  |  |  |
| Apr/May/Jun | 13                  | 19                 | -19              | 0                      | -12        |  |  |  |